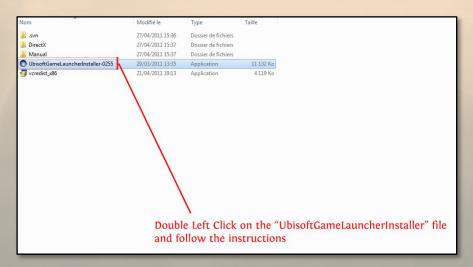

#### b) Execute the UbiGameLauncherInstaller and follow the steps (if not yet installed on your PC)