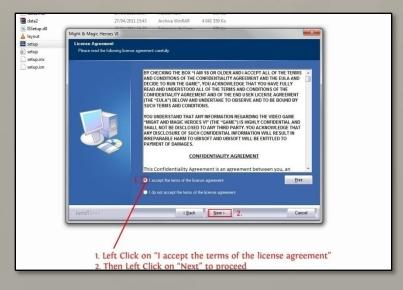

#### 1. Process

- a) Extract the folder
- b) In the root file, execute the Setup.exe and follow the steps

c) Launch the game thanks to shortcut

d) Log-in with your Uplay account

e) Re-enter your Activation Key