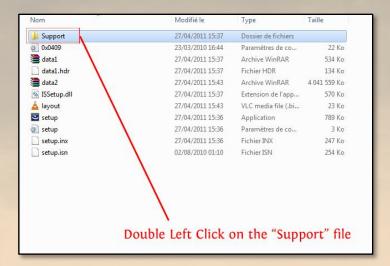

## 2. Additional Support Installations

Normally, this part is automatic during the Beta installation. If these components fail to install automatically, you will be able to perform a manual installation by following the steps below:

#### a) Open the "Support" folder