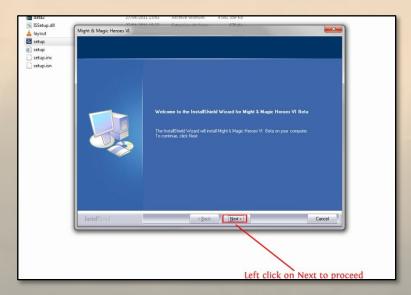

#### 1. Process

- a) Extract the folder
- b) In the root file, execute the Setup.exe and follow the steps

c) Launch the game thanks to shortcut

d) Log-in with your Uplay account

e) Re-enter your Activation Key