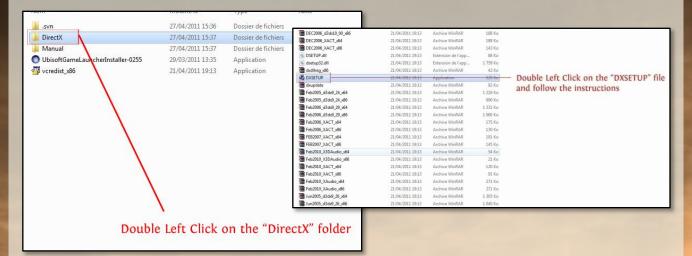

## d) Open the DirectX folder and execute "DX Setup" to install DirectX9 and follow the steps (if not yet installed on your PC)