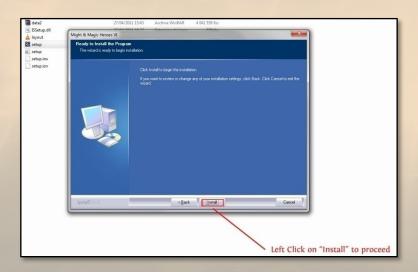

#### 1. Process

- a) Extract the folder
- b) In the root file, execute the Setup.exe and follow the steps

c) Launch the game thanks to shortcut

d) Log-in with your Uplay account

e) Re-enter your Activation Key