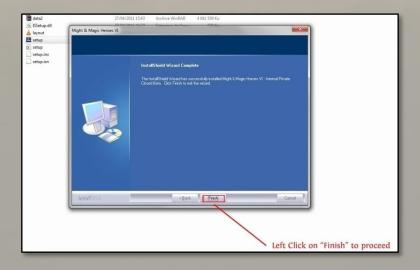

#### 1. Process

- a) Extract the folder
- b) In the root file, execute the Setup.exe and follow the steps

c) Launch the game thanks to shortcut

d) Log-in with your Uplay account

e) Re-enter your Activation Key