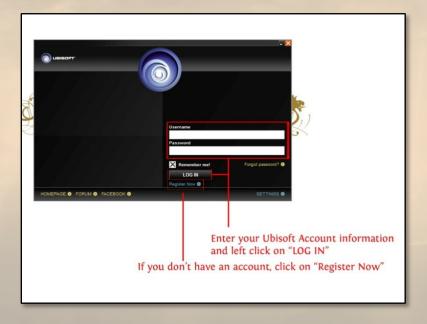

#### 1. Process

- a) Go to <a href="http://mmh6.com/beta">http://mmh6.com/beta</a>\*\*THIS URL WILL ONLY BE AVAILABLE FROM JUNE 28th\*\*
- b) Log in with your Uplay account

You need to own or create a Uplay account before being able to play.

To create a Uplay account, you can go to the official Ubisoft website: www.ubi.com

When trying to enter your Uplay account codes, if for some reason you've entered an invalid code 3 times and can't login anymore then please wait 15 minutes before trying to login again.

Remember that you have to be at least 13 years-old to play the Beta and access the next step.

c) Enter your Beta Key

Do not forget to check the box next to the "I agree with the Terms of Service" sentence before validating your key.