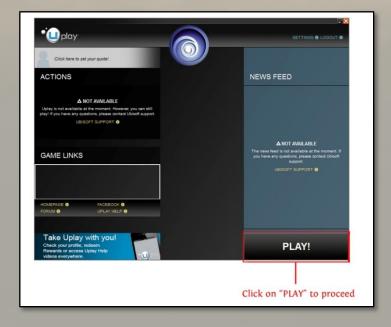

There are several options available here. You will be able to:

- download the Beta game client,
- return to the **official website**, and get access to the **forum** to share your experience and feelings about the Beta with other players.