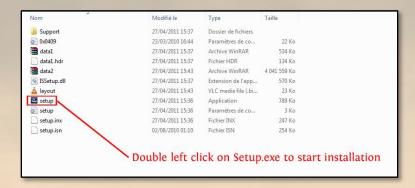

#### 1. Process

- a) Extract the folder
- b) In the root file, execute the Setup.exe and follow the steps

c) Launch the game thanks to shortcut

d) Log-in with your Uplay account

e) Re-enter your Activation Key