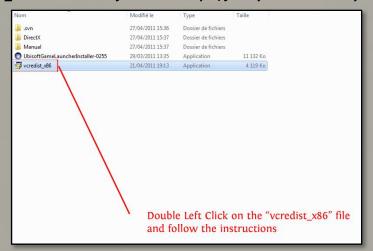

#### c) Execute the vcredist\_x86 installer and follow the steps (if not yet installed on your PC)