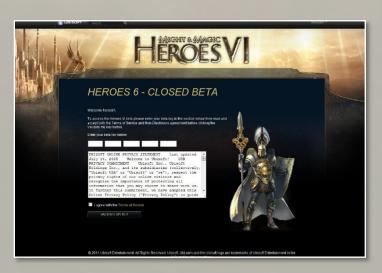

Remember that you have to be at least 13 years-old to play the Beta and access the next step.

c) Enter your Beta Key

Do not forget to check the box next to the "I agree with the Terms of Service" sentence before validating your key.

## 3. My Beta Key is invalid no matter what I try

- -Remember that you have to be at least 13 years-old to play the beta and access the Beta Key validation step.
- -Do not forget to check the box next to the "I agree with the Terms of Service" sentence before validating your key.
- If the problem persists, please check with your retailer that you have received a correct code.
- As a last resort, you can also contact the Customer Support Service following this link: <a href="http://ubisoft-en.custhelp.com/app/answers/list/p/88,2333">http://ubisoft-en.custhelp.com/app/answers/list/p/88,2333</a>. You need to be connected to Uplay beforehand.