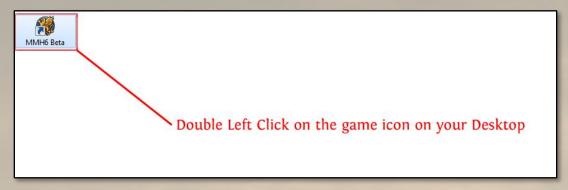

#### 1. Process

- a) Extract the folder
- b) In the root file, execute the Setup.exe and follow the steps

c) Launch the game thanks to shortcut

d) Log-in with your Uplay account

e) Re-enter your Activation Key