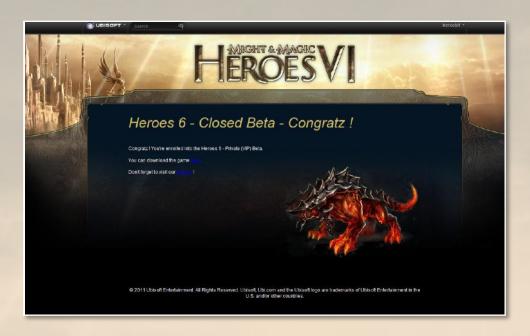

There are several options available here. You will be able to:

- download the Beta game client,
- return to the **official website**, and get access to the **forum** to share your experience and feelings about the Beta with other players.