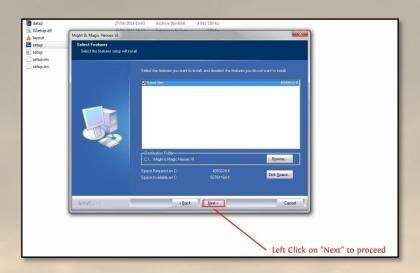

#### 1. Process

- a) Extract the folder
- b) In the root file, execute the Setup.exe and follow the steps

c) Launch the game thanks to shortcut

d) Log-in with your Uplay account

e) Re-enter your Activation Key